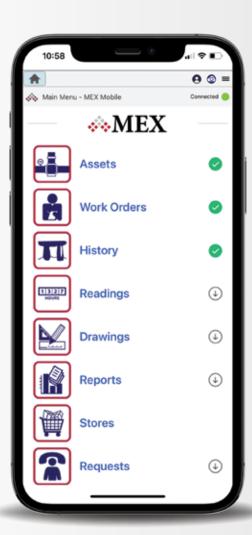

History

Readings

Drawings

Documents

Reports

Requests

✓ Stores\*

Prestarts

# MANAGE YOUR ASSETS ANYWHERE, AT ANYTIME!

Packed full of features, the brand-new MEX Mobile App makes managing maintenance tasks in the field simple.

### **SMOOTHER NAVIGATION**

With a clear and concise structure & redesigned layout. Access Asset information and add Work Orders with ease.