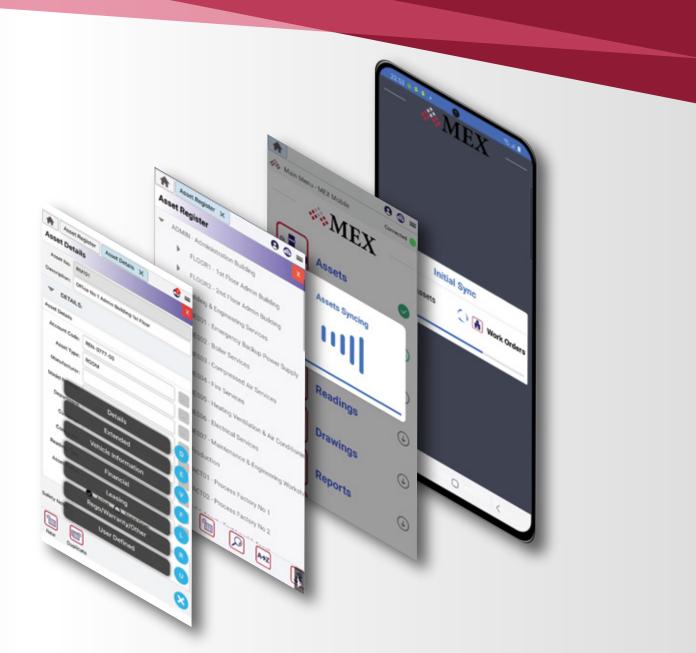

### **SMOOTHER NAVIGATION**

With a clear and concise structure & redesigned layout. Access Asset information and add Work Orders with ease.

### **SIMPLY SYNC AND GO**

No network? No problems! The new App boasts automatic syncing capabilities to ensure your data is always up to date.

## SIMPLY SYNC YOUR DATA

### TO CREATE, FIND & ASSIGN

You don't need to be connected to a network to get the job done. **Simply SYNC & GO!** 