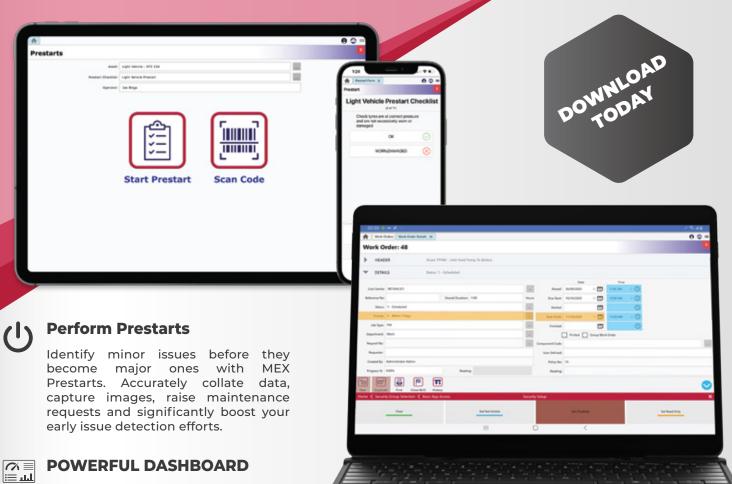

### **POWERFUL DASHBOARD**

Access Dashboard Key Performance Indicators (KPIs) directly from your fingertips. Graphs, listings and gauges have all been added to the new MEX

### REPORTS READILY AVAILABLE

Run a wide number of Maintenance and Stores\* Reports so you can track how you are going, whilst on the go!

> **CUSTOMISE THE APP TO SUIT YOUR NEEDS** WITH GOD MODE!

**SECURITY IS PRIORITISED** WHERE USERS CAN ONLY **ACCESS THE AREAS THEY NEED TO!** 