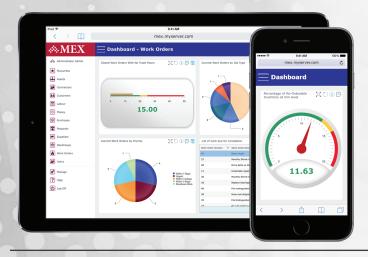

Experience this easy to access, web-based, graphical interface through your regular MEX system. By customising the authorisation, any of your staff can view the information relevant to them, without risk.

The MEX Dashboard comes with 99 preloaded KPIs designed by MEX to give you comprehensive insight into your organisation and the state of your maintenance operation.

The On the Go Maintenance Monitoring Tool! Managers often have to make critical decisions in the field, with the latest MEX Dashboard you now have instant access to all your operational key performance indicators on your phone or tablet.