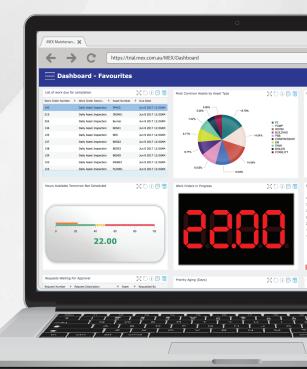

## **Online Reporting & KPIs**

The MEX Dashboard is a web based reporting tool that captures and displays all of your maintenance KPIs.

The MEX Dashboard is a web-based reporting tool that displays your maintenance operation's Key Performance Indicators (KPIs). Free with your purchase of MEX, Dashboard shows you this information through a series of graphs, gauges and lists that draws information from your MEX database.

The MEX Dashboard comes with 99 preloaded KPIs designed by MEX to give you comprehensive insight into your organisation and the state of your maintenance operation.

The On the Go Maintenance Monitoring Tool! Managers often have to make critical decisions in the field, with the latest MEX Dashboard you now have instant access to all your operational key performance indicators on your phone or tablet.