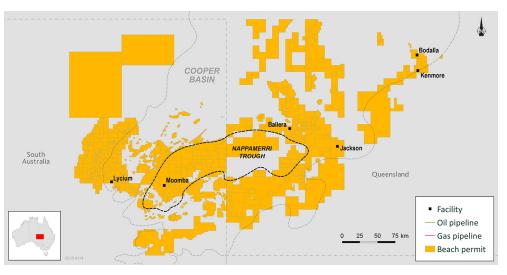

# MEX Case Study Beach Energy

Beach Energy is an oil and gas exploration and production company headquartered in Adelaide, South Australia. Formed 1961 in and listed on the Australian Securities Exchange in 1962, Beach Energy has over 20 production facilities in the resource-rich Cooper and Eromanga Basins. The production facilities are connected by a pipeline network to an oil hub, which transports oil to the Moomba Processing Plant.

Beach Energy is Australia's largest onshore oil producer, and has also established a major gas business. Oil and gas facilities and pipelines are operated on behalf of joint ventures Cooper Energy, Drillsearch Energy and Senex Energy.