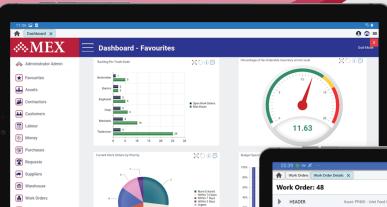

### **POWERFUL DASHBOARD**

Access Dashboard Key Performance Indicators (KPIs) directly from your fingertips. Graphs, listings and gauges have all been added to the new MEX app, with options to select your favourite KPI's and edit them on the fly.

### REPORTS READILY AVAILABLE

Keep an eye on your maintenance operation and run reports from anywhere at any time! The new MEX App allows you to run a wide number of Maintenance and Stores\* Reports so you can track how you are going, whilst on the go!