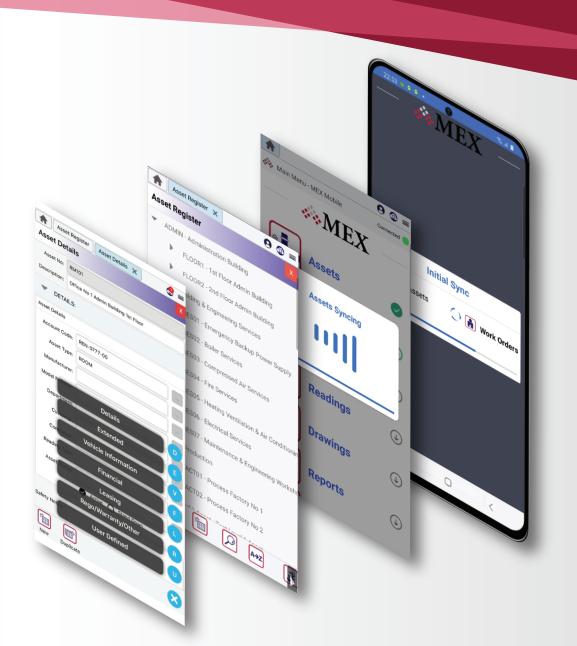

### **SMOOTHER NAVIGATION**

With a clear and concise structure & redesigned layout. Access Asset information and add work orders with ease.

### **SIMPLY SYNC AND GO**

No network? No problems! The new App boasts automatic syncing capabilities to ensure your data is always up to date.

### **BARCODE + NFC READING**

Use your camera or connect a Bluetooth device to scan & find maintenance information with upgraded scanning features.