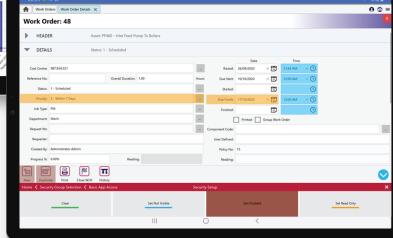

CUSTOMISE THE APP
TO SUIT YOUR NEEDS
WITH GOD MODE!

SECURITY IS PRIORITISED WHERE USERS CAN ONLY ACCESS THE AREAS THEY NEED TO!